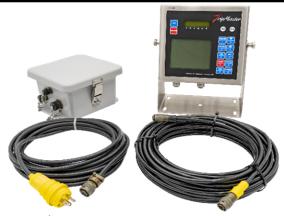

## TRIPMASTER

P/N: TRIPMASTER.0X.KIT - (4020-450X)

P/N: 06.DVA.LT.KIT

P/N: 08.COMP.10KIP.KIT

P/N: 08.TENS.10KIP.KIT

P/N: 08.CLEVIS.25KIP.1.375DIA.KIT

Connection Technology 1215 Peters Rd Harvey, LA 70058 United States of America Phone: +1-800-256-8324

## WORLDWIDE TORQUE & PRESSURE CONTROL

Designed for durable use in extreme elements.

The TRIPMASTER has proven itself as a highly dependable & accurate system.

Great for use with typical connections of tubing & casing that require single point data for a post job review

Single Point Data

Max Torque

Date / Time

Comments

Single & Dual Load Cell Inputs available 24/7 Tech Support

ContechItd.com

REV. 1, 10/03/2024